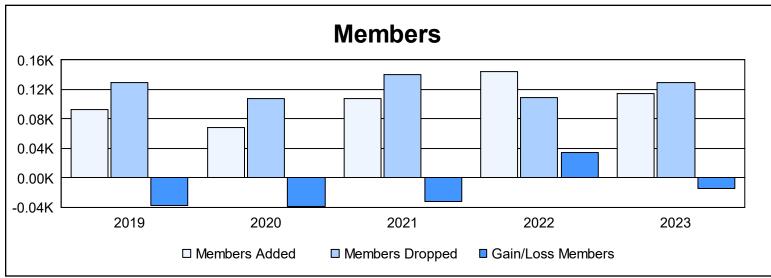

District 14 C

As of June 2023 Cumulative

| Year      | New<br>Clubs | Dropped<br>Clubs | Gain/<br>Loss<br>Clubs | New<br>Members | Charter<br>Members | Reinstate<br>Members | Transfer<br>Members | Total<br>Member<br>Added | Total<br>Members<br>Dropped | Gain/<br>Loss<br>Members |
|-----------|--------------|------------------|------------------------|----------------|--------------------|----------------------|---------------------|--------------------------|-----------------------------|--------------------------|
| 2018-2019 | 0            | 2                | -2                     | 76             | 7                  | 4                    | 6                   | 93                       | 130                         | -37                      |
| 2019-2020 | 0            | 0                | 0                      | 55             | 2                  | 5                    | 7                   | 69                       | 108                         | -39                      |
| 2020-2021 | 1            | 2                | -1                     | 59             | 40                 | 5                    | 4                   | 108                      | 140                         | -32                      |
| 2021-2022 | 1            | 0                | 1                      | 110            | 27                 | 2                    | 5                   | 144                      | 109                         | 35                       |
| 2022-2023 | 0            | 0                | 0                      | 106            | 2                  | 2                    | 5                   | 115                      | 130                         | -15                      |
| Average   | 0            | 1                | 0                      | 81             | 16                 | 4                    | 5                   | 106                      | 123                         | -18                      |