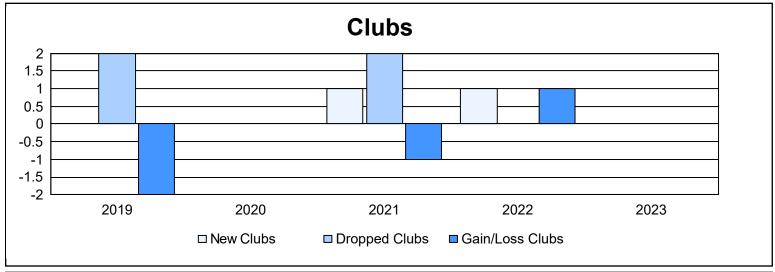

District 14 C

As of June 2023 Cumulative

| Year      | New<br>Clubs | Dropped<br>Clubs | Gain/<br>Loss<br>Clubs | New<br>Members | Charter<br>Members | Reinstate<br>Members | Transfer<br>Members | Total<br>Member<br>Added | Total<br>Members<br>Dropped | Gain/<br>Loss<br>Members |
|-----------|--------------|------------------|------------------------|----------------|--------------------|----------------------|---------------------|--------------------------|-----------------------------|--------------------------|
| 2018-2019 | 0            | 2                | -2                     | 76             | 7                  | 4                    | 6                   | 93                       | 130                         | -37                      |
| 2019-2020 | 0            | 0                | 0                      | 55             | 2                  | 5                    | 7                   | 69                       | 108                         | -39                      |
| 2020-2021 | 1            | 2                | -1                     | 59             | 40                 | 5                    | 4                   | 108                      | 140                         | -32                      |
| 2021-2022 | 1            | 0                | 1                      | 110            | 27                 | 2                    | 5                   | 144                      | 109                         | 35                       |
| 2022-2023 | 0            | 0                | 0                      | 106            | 2                  | 2                    | 5                   | 115                      | 130                         | -15                      |
| Average   | 0            | 1                | 0                      | 81             | 16                 | 4                    | 5                   | 106                      | 123                         | -18                      |